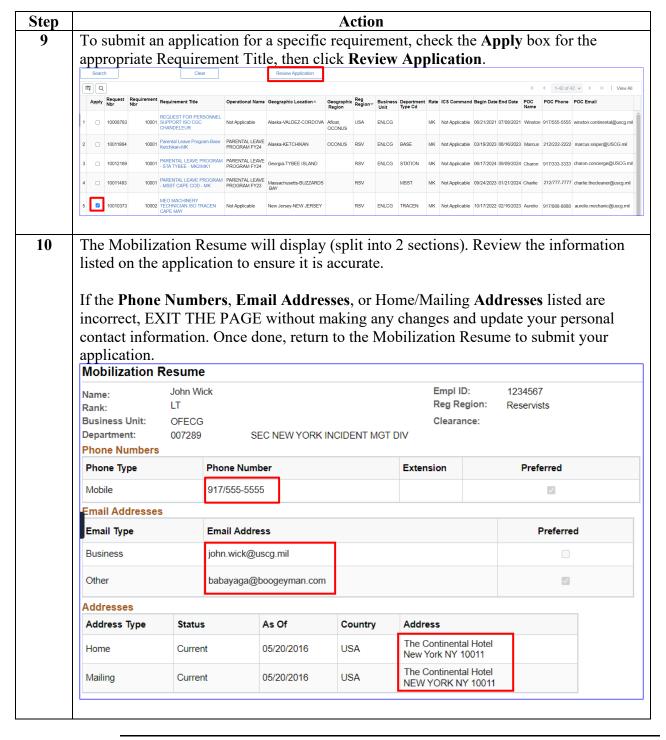

fic         |  |
|               |                                                            | geographic region.                                            |  |
|               | Rating                                                     | Leave blank to search all available requirements for all      |  |
|               |                                                            | ratings or using the Lookup, select a specific rating.        |  |
|               | Availability Date                                          | Leave blank or enter an availability date.                    |  |
|               |                                                            |                                                               |  |

# Procedures, continued



# Procedures, continued



# Procedures, continued



### Viewing the Status of a Mobilization Application

Introduction This section provides the procedures for viewing the status of your Mobilization

application in DA.

**Procedures** See below.



### Viewing the Status of a Mobilization Application, Continued

#### Procedures,

Continued



#### Viewing the Status of a Mobilization Application, Continued

# Procedures, continued



#### Viewing the Status of a Mobilization Application, Continued

# Procedures, continued



### Withdrawing a Mobilization Application

Introduction

This section provides the procedures for members to withdraw a previously submitted Mobilization application in DA.

**Procedures** See below.



### Withdrawing a Mobilization Application, Continued

#### Procedures,

Continued



#