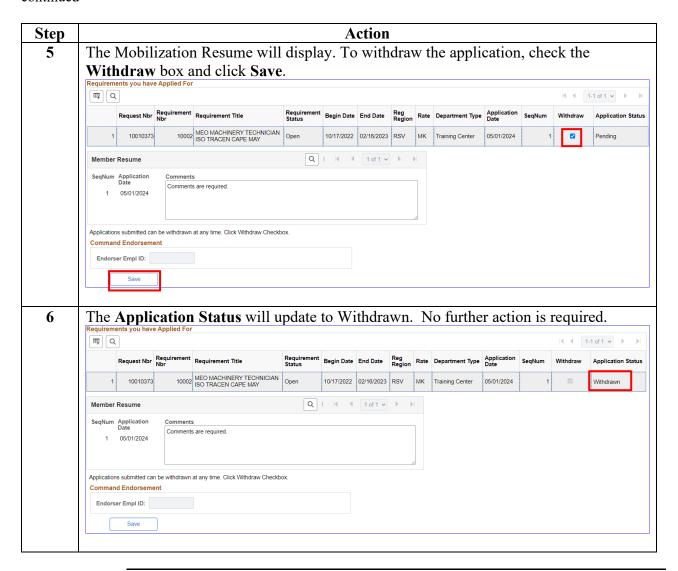

Mobilization

application in DA.

**Procedures** See below.



### Viewing the Status of a Mobilization Application, Continued

#### Procedures,

Continued



#### Viewing the Status of a Mobilization Application, Continued

# Procedures, continued



#### Viewing the Status of a Mobilization Application, Continued

# Procedures, continued



### Withdrawing a Mobilization Application

Introduction

This section provides the procedures for members to withdraw a previously submitted Mobilization application in DA.

**Procedures** See below.



### Withdrawing a Mobilization Application, Continued

#### Procedures,

Continued



#### Withdrawing a Mobilization Application, Continued

# Procedures, continued



#### Withdrawing a Mobilization Application, Continued

# Procedures, continued