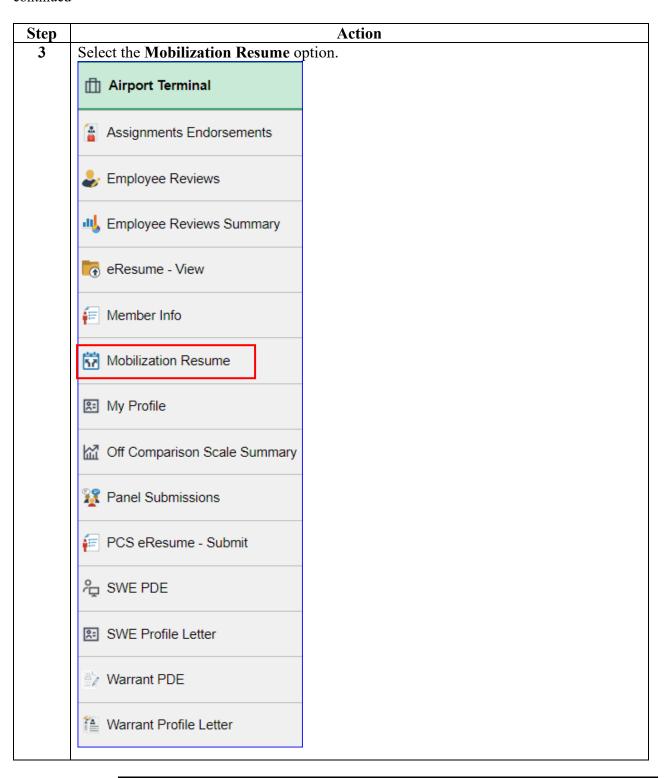

### **Applying for Mobilization Volunteer Opportunities**

Introduction

This section provides the procedures for searching for and apply to Mobilization volunteer opportunities in DA.

**Procedures** See below.

# Procedures, continued