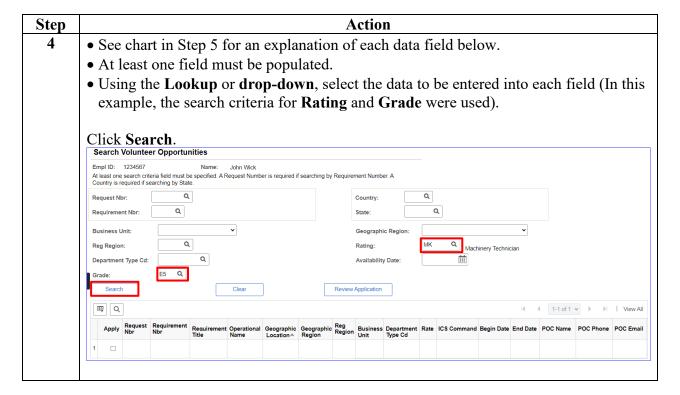

# Procedures, continued

| Step          | Action                                                     |                                                               |  |
|---------------|------------------------------------------------------------|---------------------------------------------------------------|--|
| 5             |                                                            | 1                                                             |  |
|               | Field                                                      | Description                                                   |  |
|               | Request Nbr                                                | Leave blank or use the Lookup to search for a specific        |  |
|               |                                                            | request number.                                               |  |
|               | Requirement Nbr                                            | Leave blank or use the Lookup to search for a specific        |  |
|               |                                                            | requirement number. NOTE: A requirement number may            |  |
| Business Unit |                                                            | only be selected after a related Request Nbr has been         |  |
|               |                                                            | selected.                                                     |  |
|               | Leave blank or use the drop-down to select the appropriate |                                                               |  |
|               |                                                            | value:                                                        |  |
|               |                                                            | • Civilian CG                                                 |  |
|               |                                                            | • Enlisted CG                                                 |  |
|               |                                                            | • Officer CG                                                  |  |
|               |                                                            | • Warrant CG                                                  |  |
|               | Reg Region                                                 | Leave blank or use the Lookup to select a specific regulatory |  |
|               |                                                            | region:                                                       |  |
|               |                                                            | • AD (Active Duty members)                                    |  |
|               |                                                            | • NOMIL (Civilian members)                                    |  |
|               |                                                            | • RSV (Reserve members)                                       |  |
|               | Department Type Cd                                         | Leave blank or use the Lookup to enter the Department Type    |  |
|               |                                                            | Code.                                                         |  |
|               | Grade                                                      | Leave blank to search for all available requirements for all  |  |
|               |                                                            | paygrades or using the Lookup, select a specific paygrade.    |  |
|               | Country                                                    | Leave blank or use the Lookup to select a specific country.   |  |
|               | State                                                      | Leave blank or use the Lookup to select a specific state.     |  |
| Geog          | Geographic Region                                          | Leave blank or use the drop-down to select a specific         |  |
|               |                                                            | geographic region.                                            |  |
|               | Rating                                                     | Leave blank to search all available requirements for all      |  |
|               |                                                            | ratings or using the Lookup, select a specific rating.        |  |
|               | Availability Date                                          | Leave blank or enter an availability date.                    |  |
|               |                                                            |                                                               |  |