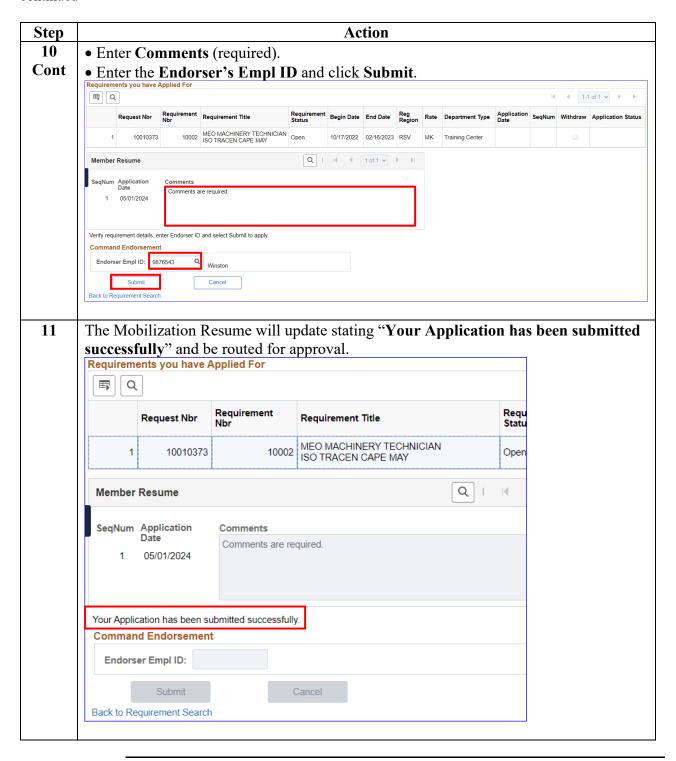

|                                                            | geographic region.                                            |  |
|               | Rating                                                     | Leave blank to search all available requirements for all      |  |
|               |                                                            | ratings or using the Lookup, select a specific rating.        |  |
|               | Availability Date                                          | Leave blank or enter an availability date.                    |  |
|               |                                                            |                                                               |  |

# Procedures, continued



# Procedures, continued



# Procedures, continued



### Viewing the Status of a Mobilization Application

Introduction This section provides the procedures for viewing the status of your Mobilization

application in DA.

**Procedures** See below.



### Viewing the Status of a Mobilization Application, Continued

#### Procedures,

Continued



#### Viewing the Status of a Mobilization Application, Continued

# Procedures, continued



#### Viewing the Status of a Mobilization Application, Continued

# Procedures, continued



### Withdrawing a Mobilization Application

Introduction

This section provides the procedures for members to withdraw a previously submitted Mobilization application in DA.

**Procedures** See below.



### Withdrawing a Mobilization Application, Continued

#### Procedures,

Continued



#### Withdrawing a Mobilizat