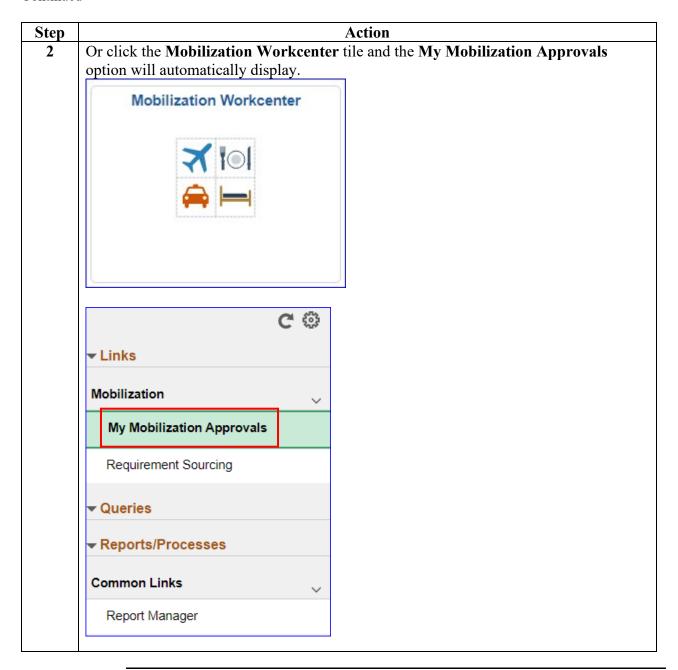

### Viewing the Status of a Mobilization Application

Introduction This section provides the procedures for viewing the status of your Mobilization

application in DA.

**Procedures** See below.

### Viewing the Status of a Mobilization Application, Continued