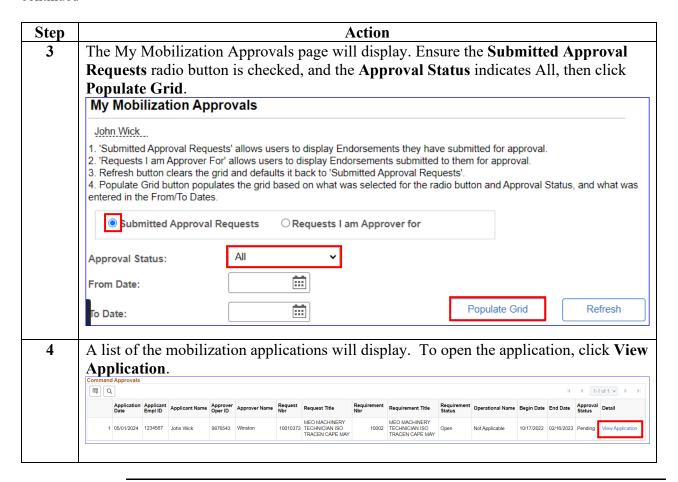

### Withdrawing a Mobilization Application

Introduction

This section provides the procedures for members to withdraw a previously submitted Mobilization application in DA.

**Procedures** See below.

### Withdrawing a Mobilization Application, Continued

#### Procedures,

Continued