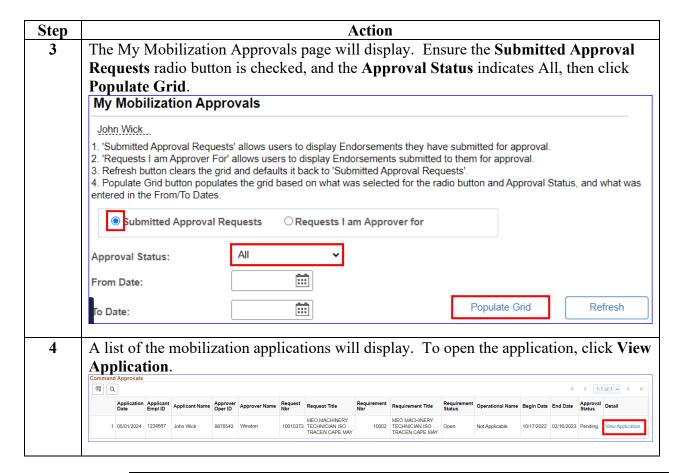

### Viewing the Status of a Mobilization Application

Introduction This section provides the procedures for viewing the status of your Mobilization

application in DA.

**Procedures** See below.

### Viewing the Status of a Mobilization Application, Continued

#### Procedures,

Continued

#### Viewing the Status of a Mobilization Application, Continued