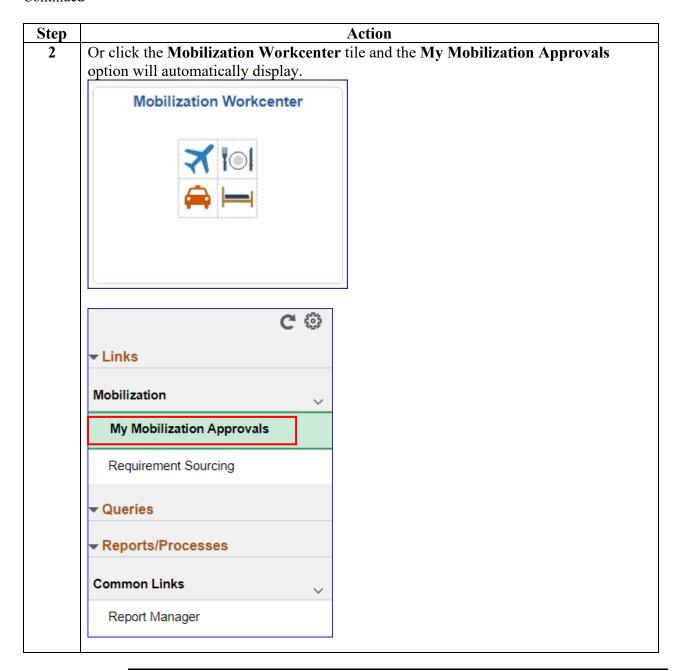

|                                                            | ratings or using the Lookup, select a specific rating.        |  |
|               | Availability Date                                          | Leave blank or enter an availability date.                    |  |
|               |                                                            |                                                               |  |

# Procedures, continued



# Procedures, continued



# Procedures, continued



### Viewing the Status of a Mobilization Application

Introduction This section provides the procedures for viewing the status of your Mobilization

application in DA.

**Procedures** See below.



### Viewing the Status of a Mobilization Application, Continued

#### Procedures,

Continued



#### Viewing the Status of a Mobilization Application, Continued

# Procedures, continued



#### Viewing the Status of a Mobilization Application, Continued

# Procedures, continued



### Withdrawing a Mobilization Application

Introduction

This section provides the procedures for members to withdraw a previously submitted Mobilization application in DA.

**Procedures** See below.



### Withdrawing a Mobilization Application, Continued

#### Procedures,

Continued



#### Withdrawing a Mobilization Application, Continued

# Procedures, continued



#### Withdrawing a Mobilization Application, Continued

# Procedures, continued