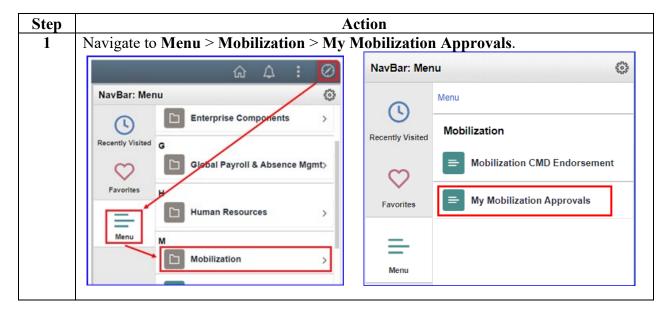

### Viewing the Status of a Mobilization Application

Introduction This section provides the procedures for viewing the status of your Mobilization

application in DA.

**Procedures** See below.