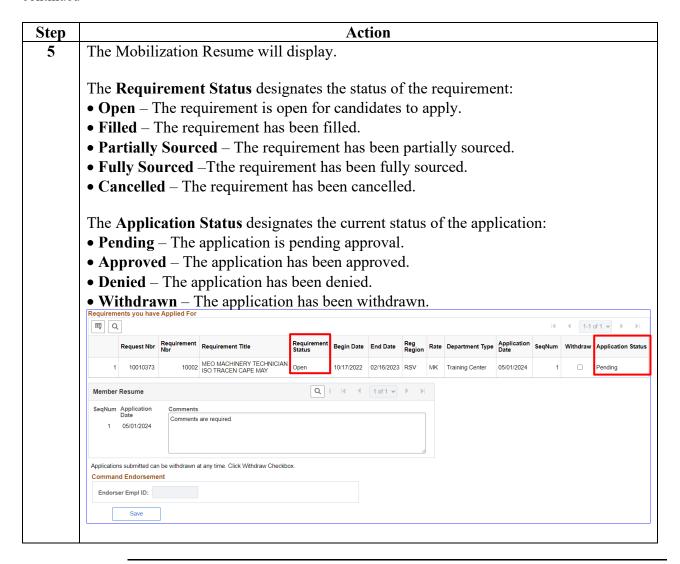

### Viewing the Status of a Mobilization Application

Introduction This section provides the procedures for viewing the status of your Mobilization

application in DA.

**Procedures** See below.

### Viewing the Status of a Mobilization Application, Continued

#### Procedures,

Continued

#### Viewing the Status of a Mobilization Application, Continued

# Procedures, continued