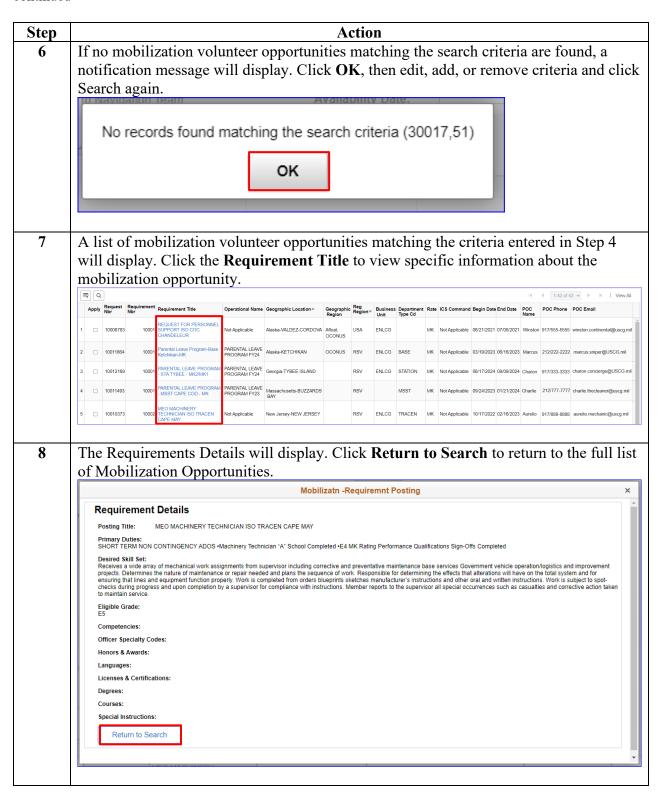

drop-down to select a specific         |  |
|               |                                                            | geographic region.                                            |  |
|               | Rating                                                     | Leave blank to search all available requirements for all      |  |
|               |                                                            | ratings or using the Lookup, select a specific rating.        |  |
|               | Availability Date                                          | Leave blank or enter an availability date.                    |  |
|               |                                                            |                                                               |  |

# Procedures, continued



# Procedures, continued



# Procedures, continued



### Viewing the Status of a Mobilization Application

Introduction This section provides the procedures for viewing the status of your Mobilization

application in DA.

**Procedures** See below.



### Viewing the Status of a Mobilization Application, Continued

#### Procedures,

Continued



#### Viewing the Status of a Mobilization Application, Continued

# Procedures, continued



#### Viewing the Status of a Mobilization Application, Continued

# Procedures, continued



### Withdrawing a Mobilization Application

Introduction

This section provides the procedures for members to withdraw a previously submitted Mobilization application in DA.

**Procedures** See below.



### Withdrawing a Mobilization Application, Continued

####