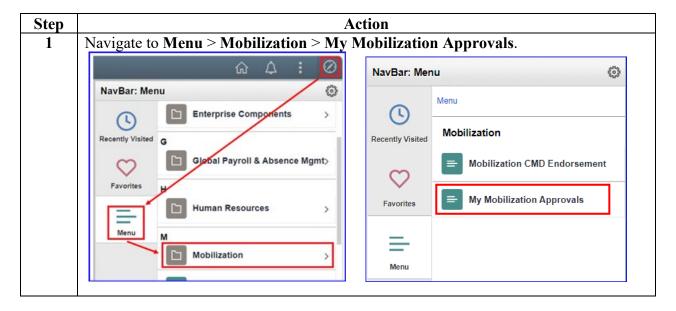

### Viewing the Status of a Mobilization Application

Introduction This section provides the procedures for viewing the status of your Mobilization

application in DA.

**Procedures** See below.

### Viewing the Status of a Mobilization Application, Continued