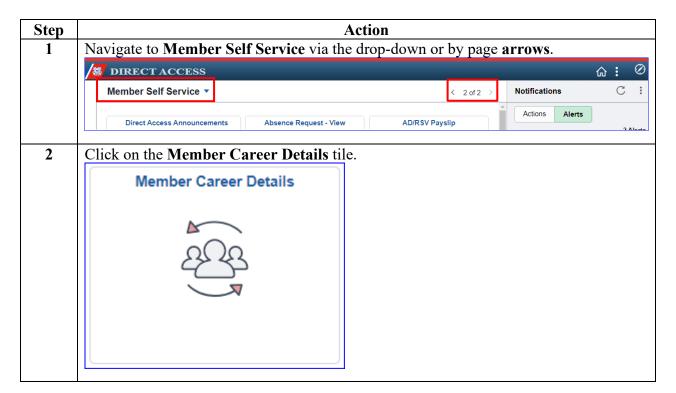

### **Applying for Mobilization Volunteer Opportunities**

Introduction

This section provides the procedures for searching for and apply to Mobilization volunteer opportunities in DA.

**Procedures** See below.

Procedures, continued